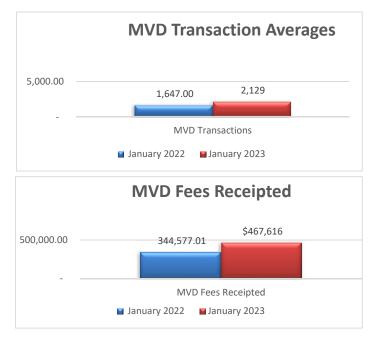

| daily average     | 16  |
|-------------------|-----|
| daily average     | 89  |
| weekly average    | 193 |
| bi-weekly average | 601 |
|                   |     |

| MVD Statistics     | January 2022 | January 2023  |
|--------------------|--------------|---------------|
| MVD Transactions   | 1,647.00     | 2,129         |
| MVD Fees Receipted | 344,577.01   | \$<br>467,616 |