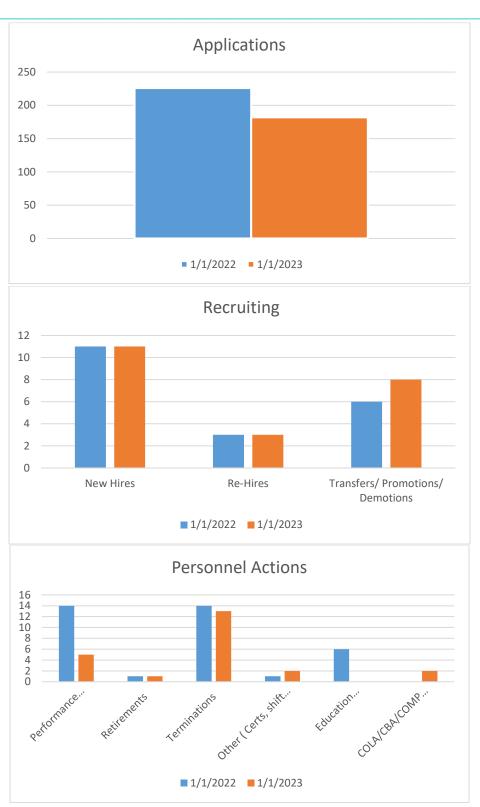

5/Dodge | Spare            | 95781-95862                | 81            |
| 0833           | 2004/Chevy | Spare            | 95725-95850                | 125           |

#### HOBBS POLICE DEPARTMENT



February 3, 2023

To: Danny Garrett, Captain of Agency Support

From: Linda Saiz, Records Administrator

Re: January 23 Records Numbers

Susan and I entered Code Enforcement Warnings 337 Citations 84

- Uniform Traffic Citations 305
- Warning Citations 74
- Misdemeanor Citations 3
- Arrest Reports 217
- Completed Reports 807
- Completed Supplements 241
- Completed Accident reports 80
- Criminal Trespass 56
- Warrants 274
- Recalled warrants 48
- IPRA Requests 403
- Discovery Requests 88





### City of Hobbs Human Resources Department January 2023 Departmental Re-cap City Managers Report



#### **Application Source**

| source                        | total       | total % |
|-------------------------------|-------------|---------|
| Billboard / Sig               | <u>1</u>    | 0.55    |
| Chamber of Commerce Websit    |             | 0.00    |
| City of Hobbs Websit          | 78          | 42.86   |
| <u>Faceboo</u>                |             | 4.40    |
| <u>Friend / Famil</u>         |             | 12.64   |
| <u>GovernmentJobs.cor</u>     | <u> 5</u>   | 2.75    |
| Indeed.cor                    | 1 44        | 24.18   |
| <u>Job Fa</u>                 |             | 2.20    |
| <u>Linkedi</u>                | 1 0         | 0.00    |
| Municipal Leagu               |             | 0.00    |
| New Mexico Department of Labo | <u>r</u> 0  | 0.00    |
| <u>Newspape</