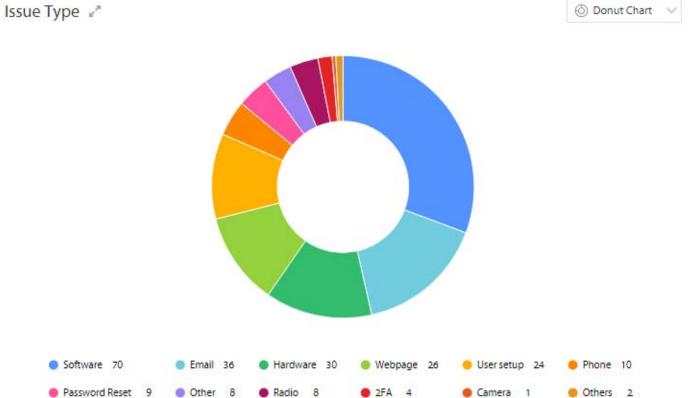

Administration
- SPAM filtering
- Intrusion protection

#### Internet Access

- Web access and content filtering
- DSL connections
- Remote access

#### Wireless Networking

- Point to point
- Wi-Fi Access points
- Web Page Design (City of Hobbs, Police, Fire, CORE, Library)

#### Telephone Equipment (all City locations)

- Splash Pad 911 Call boxes
- Outdoor Warning Equipment
  - Warning Siren/Public Address (33 locations)

#### Facility alarm systems (all locations)

- Copy Machines (35) (all locations)
- Outdoor Public Bulletin Boards (3 units)

#### ❖ Audio/Video

- Commission Chambers
  - Livestream regular, special and work session meetings.
- Meeting Rooms
- Portable
- Cable TV
- Video/Virtual conferencing
- KHBX LP radio station and remote

Total Tickets ®

Avg Tickets/day ③

7







575-397-9226 575-391-7876 fax

# ATTORNEY/CLIENT PRIVILEGED INFORMATION PURSUANT TO RULE 16-106 NMRA

#### **CITY ATTORNEY'S REPORT**

January 2023

#### **Mission Statement:**

To zealously represent the City of Hobbs and its departments in all legal matters. To create a culture of adherence to the strictest standards of ethics; and to foster an atmosphere where laws are formulated and enforced equally, with respect and dignity for all people.

#### **Duties Required by Law:**

The City Attorney's duties are outlined in Hobbs Municipal Code Section 2.08.070. In compliance with those duties, the City Attorney's Office provided assistance and legal advice both verbally and in writing to the Mayor, City Commission, City Manager, department heads, and staff on various legal topics for the