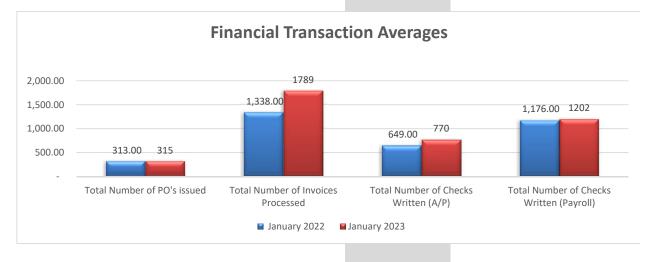

#### Monthly Measurement Finance Department Fiscal Year 2023

| Cash Statistics                                             | January 2022                  | January 2023        |
|-------------------------------------------------------------|-------------------------------|---------------------|
| Beginning Cash Balance                                      | 146,092,614.06                | 155,771,997         |
| Monthly Cash In (Revenue - all funds)                       | 8,918,115.98                  | 10,907,424          |
| Monthly Cash Out (Expenditures - all funds)                 | 7,637,286.37                  | 9,729,684           |
| Ending Cash Balance                                         | 147,373,443.67                | 156,949,737         |
|                                                             |                               |                     |
| Finance Transaction Statistics                              | January 2022                  | January 2023        |
| Finance Transaction Statistics  Total Number of PO's issued | January <b>2022</b><br>313.00 | January 2023<br>315 |
|                                                             | •                             | •                   |
| Total Number of PO's issued                                 | 313.00                        | 315                 |