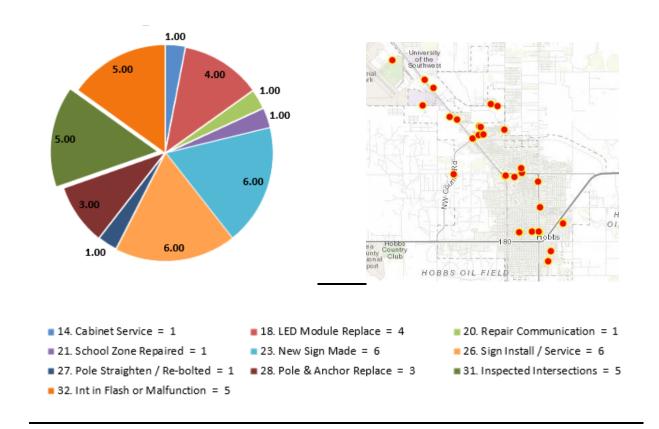

#### **TRAFFIC DIVISION:**

The City of Hobbs has 41 traffic signals, 3 HAWK signals, 15 school zone flashers, 8 flashing beacons, 4 radar speed signs, 1829 STOP signs, 354 warning signs, 2489 street name signs, and 1771 other regulatory and informational signs to maintain and repair regularly.

**Total 1,326 tracked intersections** 